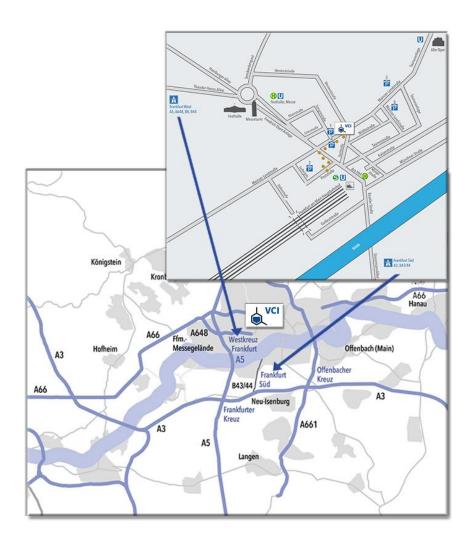

# How to find us

Mainzer Landstrasse 55, 60329 Frankfurt/Main (Phone +49 69 2556-0)

● ● 5-minute walk from central railway station /north exit

## By Car - Car parks in the the direct vicinity

- Car park Westend, Savignystraße 1, 60329 Frankfurt
  380 parking spaces | 1 hour = 1,50 Euro | 3 Min. Walking distance to VCI
- Underground car park P1, central railway station north,
  Poststrasse 1, 60329 Frankfurt
  365 parking spaces | 1hour = 3,50 Euro | 6 Min. Walking distance to VCI
- Car park Trianon, Mainzer Landstr. 16, 60329 Frankfurt
  550 parking spaces | 1 hour = 2,50 Euro | 10 Min. Walking distance to VCI
- Car park Holiday Inn, Mainzer Landstr. 27, 60329 Frankfurt
  75 parking spaces | 1 hour = 2,50 Euro | 4 Min. Walking distance to VCI
- Underground car park Ärztehaus, Mainzer Landstr. 66, 60329 Frankfurt
  18 parking spaces | 1 hour = 3,50 Euro | 1 Min. Walking distance to VCI