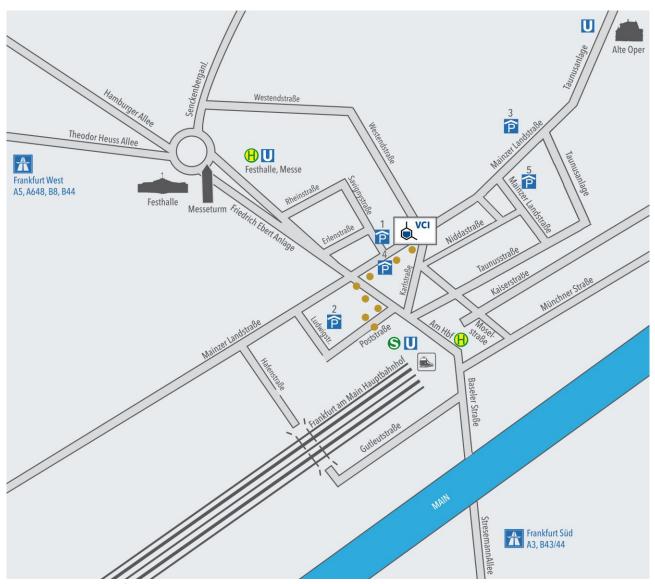

# How to find us

Mainzer Landstrasse 55, 60329 Frankfurt/Main (Phone +49 69 2556-0)

● ● 5-minute walk from central railway station /north exit

## **By Train**

It is only a 5-minute walk from Frankfurt Hauptbahnhof (central railway station) to the VCI Building. From the main concourse, leave the station through the north exit, cross the street there and keep right for 50 metres onto Düsseldorfer Straße. Keep left and follow Düsseldorfer Straße for 200 metres. Then turn right and follow Mainzer Landstraße for 200 metres in the direction of the city centre.

#### By S-Bahn (regional train) from the airport

• There are two train stations at Frankfurt Airport: From the regional train station (underground beneath terminal 1), take S-Bahn lines S8 or S9 from platform 1 or 2 in the direction of Frankfurt or Hanau/Offenbach to the stop Taunusanlage (trains depart every 15 minutes, the journey takes around 13 minutes). Then follow Mainzer Landstraße for about 500 meters in the direction away from the city centre.

## By Car - Car parks in the the direct vicinity

- Car park Westend, Savignystraße 1, 60329 Frankfurt
  380 parking spaces | 1 hour = 1,50 Euro | 3 Min. Walking distance to VCI
- Underground car park P1, central railway station north,
  Poststrasse 1, 60329 Frankfurt
  365 parking spaces | 1hour = 3,50 Euro | 6 Min. Walking distance to VCI
- Car park Trianon, Mainzer Landstr. 16, 60329 Frankfurt
  550 parking spaces | 1 hour = 2,50 Euro | 10 Min. Walking distance to VCI
- Car park Holiday Inn, Mainzer Landstr. 27, 60329 Frankfurt
  75 parking spaces | 1 hour = 2,50 Euro | 4 Min. Walking distance to VCI
- Underground car park Ärztehaus, Mainzer Landstr. 66, 60329 Frankfurt
  18 parking spaces | 1 hour = 3,50 Euro | 1 Min. Walking distance to VCI